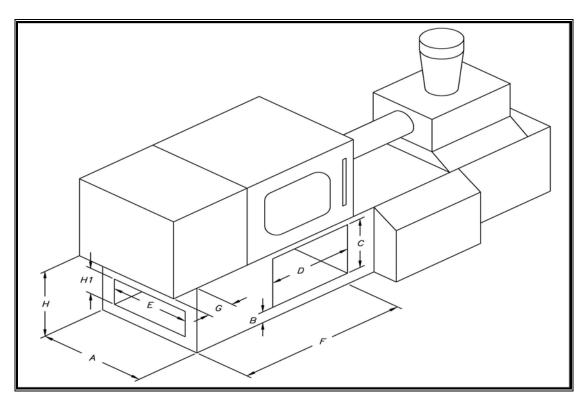

## **TEC Engineering, Corp.** 31 Town Forest Road Oxford, MA 01540 USA

Fax: 508-987-0093 www.tecautomation.com

PH:508-987-0231

| Customer Information              | Machine Dimensions        |  |
|-----------------------------------|---------------------------|--|
| Date:                             |                           |  |
| Name:                             | Dim                       |  |
| Phone:                            | A                         |  |
| Email:                            | В                         |  |
|                                   | С                         |  |
| Machine Information               | D                         |  |
| Make:                             | Е                         |  |
| Tonnage:                          | F                         |  |
| Cycle time:                       | G                         |  |
| Cavity/Mold: Part Size: Box Size: | Н                         |  |
|                                   | H1                        |  |
|                                   | Pad height if applicable: |  |